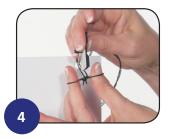

- A. Cut Loop Line to the desired length with scissors. Make sure each line has the same number of loops so the sign will hang level. 1
- B. Insert one end of LoopLine through the opening on the ceiling clip or Magnet ring.
  Feed the opposite end of the line completely through the first loop and pull tight to finish the connection.
- C. Insert the opposite end of the line through the sign hole or banner hanger clip. Feed the attached ceiling clip or Magnet completely through the first loop and pull tight. 4 5
- D. Reverse steps to remove LoopLine for repeated use.