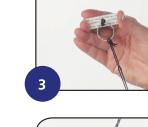

- A. Cut Loop Line to the desired length with scissors. Make sure each line has the same number of loops so the sign will hang level. 1
- B. Insert one end of LoopLine through the opening on the ceiling clip or Magnet ring.
  Feed the opposite end of the line completely through the first loop and pull tight to finish the connection.
- C. Insert the opposite end of the line through the sign hole or banner hanger clip. Feed the attached ceiling clip or Magnet completely through the first loop and pull tight. 4 5
- D. Reverse steps to remove LoopLine for repeated use.