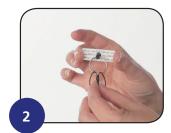

- A. Cut Loop Line to the desired length with scissors. Make sure each line has the same number of loops so the sign will hang level. 1
- B. Insert one end of LoopLine through the opening on the ceiling clip or Magnet ring.
  Feed the opposite end of the line completely through the first loop and pull tight to finish the connection.
- C. Insert the opposite end of the line through the sign hole or banner hanger clip. Feed the attached ceiling clip or Magnet completely through the first loop and pull tight. 4 5
- D. Reverse steps to remove LoopLine for repeated use.