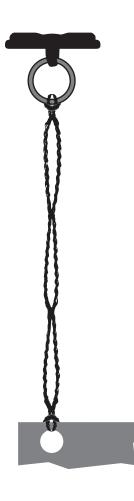

## Hanging with LoopLine

Retains strength and color over time Durable tensile strengths from 5 lbs to 400 lbs Quick and easy to cut and install 2-inch loops in a continuous roll Connects without knots or crimps

- A. Cut Loop Line to the desired length with scissors. Make sure each line has the same number of loops so the sign will hang level. 1
- B. Insert one end of LoopLine through the opening on the ceiling clip or Magnet ring.
  Feed the opposite end of the line completely through the first loop and pull tight to finish the connection.
- C. Insert the opposite end of the line through the sign hole or banner hanger clip. Feed the attached ceiling clip or Magnet completely through the first loop and pull tight. 4 5
- D. Reverse steps to remove LoopLine for repeated use.