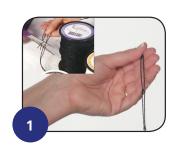

- A. Cut Loop Line to the desired length with scissors. Make sure each line has the same number of loops so the sign will hang level. 1
- B. Insert one end of LoopLine through the opening on the ceiling clip or Magnet ring.
  Feed the opposite end of the line completely through the first loop and pull tight to finish the connection.
- C. Insert the opposite end of the line through the sign hole or banner hanger clip. Feed the attached ceiling clip or Magnet completely through the first loop and pull tight. 4 5
- D. Reverse steps to remove LoopLine for repeated use.